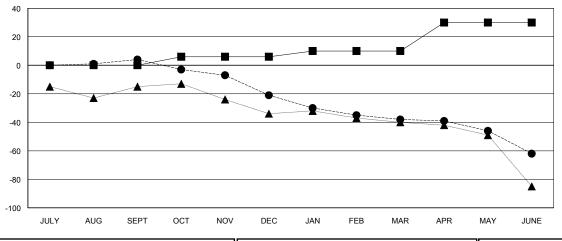

## MONTHLY MEMBERSHIP PROGRESS REPORT

District 7 I

Results as of: 06/30/2019

## **OPEN LOCATION ARKANSAS GMT CA** Clubs Members RESULTS FOR 2018-2019 RESULTS FOR 2018-2019 NEW CLUBS NEW CLUB GOAL DROPPED CLUBS MEMBER GROWTH NET MEMBER GROWTH DROPPED QUARTER QUARTER GOAL ACTUAL MEMBERS ACTUAL

 QUARTER
 NEW CLUB GOAL
 NEW CLUBS
 DROPPED CLUBS

 JULY/AUG/SEPT
 0
 0
 0

 OCT/NOV/DEC
 0
 0
 0

 JAN/FEB/MAR
 0
 0
 1

 APR/MAY/JUNE
 1
 0
 0

(including transfers) 0 23 19 JULY/AUG/SEPT 6 15 36 OCT/NOV/DEC 14 29 JAN/FEB/MAR 20 16 39 APR/MAY/JUNE

## GOALS AND ACTUAL NEW CLUBS CUMULATIVE

| DROPPED CLUBS: 1 |     |
|------------------|-----|
| DROPPED MEMBERS  |     |
| DECEASED         | 12  |
| CLUB CANCELLED   | 0   |
| OTHER            | 111 |
| TOTAL            | 123 |